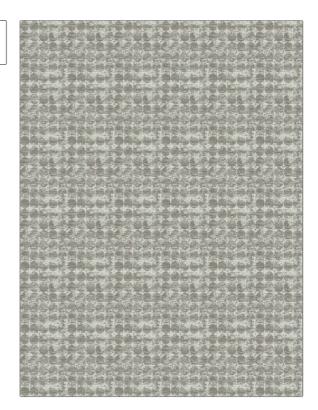

ı

PATTERN 05098
COLOR Silver

BRAND

APPLICATION

Trend

Fabric

USES

CATEGORIES

Bedding, Drapery

Faux Silk

воок

COLORS

**Chromatics Grey / Charcoal** 

Grey

DESIGN TYPES

Small

Geometric, Contemporary / Modern, Abstract, Dots / Circles

RAILROADED

Not Railroaded

| WIDTH                | VERTICAL REPEAT    | HORIZONTAL REPEAT  | CONTENT                   |
|----------------------|--------------------|--------------------|---------------------------|
| 54.00 in (137.16 cm) | 6.00 in (15.24 cm) | 4.50 in (11.43 cm) | 70% Polyester, 30% Cotton |
| BACKING              | PRODUCT NUMBER     | DATE BOOKED        | COUNTRY                   |
|                      | 6082902            | 02/2022            | India                     |
| CLEANING CODES       | _                  |                    |                           |
| S                    |                    |                    |                           |
|                      |                    |                    |                           |