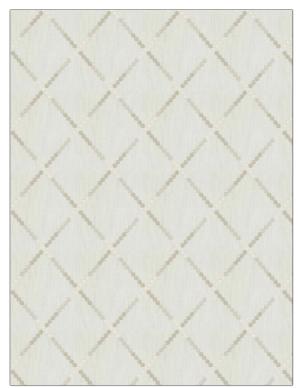

## Fabric Product Details

| PATTERN                  | 05112 |                                        |  |
|--------------------------|-------|----------------------------------------|--|
| COLOR                    | 02    |                                        |  |
|                          |       |                                        |  |
| BRAND                    |       | APPLICATION                            |  |
| Trend                    |       | Fabric                                 |  |
| USES                     |       | CATEGORIES                             |  |
| Bedding, Drapery         |       | Crewels / Embroideries                 |  |
| COLORS                   |       | DESIGN TYPES                           |  |
| Beige, Off White / Ivory |       | Embroidery, Diamond, Dots<br>/ Circles |  |
| SCALE                    |       | RAILROADED                             |  |
| Large                    |       | Not Railroaded                         |  |

| WIDTH                | VERTICAL REPEAT    | HORIZONTAL REPEAT  | CONTENT                                                       |
|----------------------|--------------------|--------------------|---------------------------------------------------------------|
| 52.00 in (132.08 cm) | 7.63 in (19.38 cm) | 6.50 in (16.51 cm) | Embroidery: 100% Rayon,<br>Base: 54% Cotton, 46%<br>Polyester |
| BACKING              | PRODUCT NUMBER     | COUNTRY            | CLEANING CODES                                                |
|                      | 6095702            | India              | S                                                             |

## ADDITIONAL PRODUCT NOTES

Embroidered Textiles Are Not, Guaranteed For Precise Color, Matching And Colorfastness., Color Placement Of Embroidery, May Vary. All Measurements, Quoted For Repeats Are, Approximate.