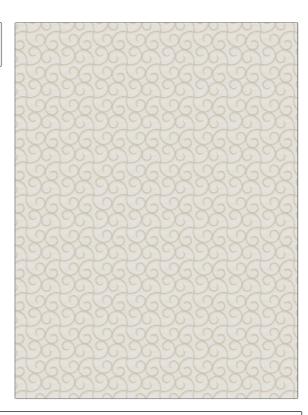

| PATTERN 03617 COLOR ECTU |                                      |  |
|--------------------------|--------------------------------------|--|
| BRAND                    | APPLICATION                          |  |
| Trend                    | Fabric                               |  |
| USES                     | CATEGORIES                           |  |
| Bedding, Drapery         | Crewels / Embroideries,<br>Faux Silk |  |
| COLORS                   | DESIGN TYPES                         |  |
| Linen, Off White / Ivory | Embroidery, Scrollwork               |  |
|                          |                                      |  |
| SCALE                    | RAILROADED                           |  |
| Medium                   | Not Railroaded                       |  |

| WIDTH                | VERTICAL REPEAT   | HORIZONTAL REPEAT | CONTENT                                                |
|----------------------|-------------------|-------------------|--------------------------------------------------------|
| 52.00 in (132.08 cm) | 3.12 in (7.92 cm) | 3.25 in (8.26 cm) | Embroidery: 100%<br>Polyester, Base: 100%<br>Polyester |
| BACKING PR           | PRODUCT NUMBER    | COUNTRY           | CLEANING CODES                                         |
|                      | 6371003           | India             | S                                                      |

ADDITIONAL PRODUCT NOTES

Exclusive Pattern, Embroidered Textiles Are Not, Guaranteed For Precise Color, Matching And Colorfastness., Color Placement Of Embroidery, May Vary. All Measurements, Quoted For Repeats Are, Approximate.