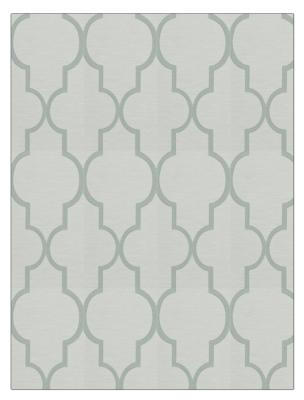

## Fabric Product Details

| pattern 03657<br>color 01 |                    |  |
|---------------------------|--------------------|--|
| BRAND                     | APPLICATION        |  |
| Trend                     | Fabric             |  |
| USES<br>Bedding, Drapery  | categories Wovens  |  |
| COLORS                    | DESIGN TYPES       |  |
| Aqua / Teal               | Lattice / Fretwork |  |
| SCALE                     | RAILROADED         |  |
| Medium                    | Not Railroaded     |  |

| WIDTH                | VERTICAL REPEAT     | HORIZONTAL REPEAT   | CONTENT                   |
|----------------------|---------------------|---------------------|---------------------------|
| 55.00 in (139.70 cm) | 12.50 in (31.75 cm) | 13.75 in (34.92 cm) | 55% Polyester, 45% Cotton |
| BACKING PRODU        | PRODUCT NUMBER      | COUNTRY             | CLEANING CODES            |
|                      | 6480701             | Turkey              | S                         |