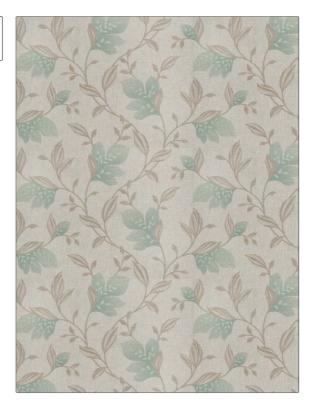

| PATTERN 03670 COLOR Seaglass                     |                        |  |
|--------------------------------------------------|------------------------|--|
| BRAND                                            | APPLICATION            |  |
| Trend                                            | Fabric                 |  |
| USES                                             | CATEGORIES             |  |
| Bedding, Drapery                                 | Crewels / Embroideries |  |
| воок                                             | COLORS                 |  |
| Lifestyles By Color X (5<br>Books) Air / Seaside | Aqua / Teal            |  |
| DESIGN TYPES                                     | SCALE                  |  |
| Embroidery, Floral                               | Medium                 |  |
| RAILROADED                                       |                        |  |

ADDITIONAL PRODUCT NOTES

Not Railroaded

Exclusive Pattern, Embroidered Textiles Are Not, Guaranteed For Precise Color, Matching And Colorfastness., Color Placement Of Embroidery, May Vary. All Measurements, Quoted For Repeats Are, Approximate.