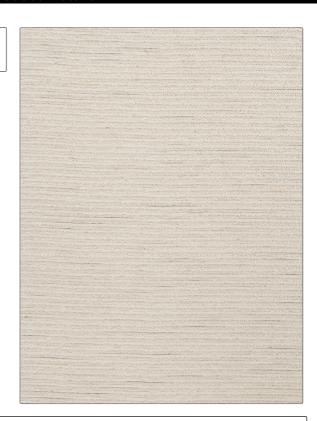

PATTERN 03708
COLOR 02

BRAND APPLICATION

Trend Fabric

USES CATEGORIES

Bedding, Multipurpose Solids / Small Scale

**Patterns** 

COLORS DESIGN TYPES

Metallic, Off White / Ivory Texture Plain

RAILROADED

Not Railroaded

| WIDTH                | VERTICAL REPEAT   | HORIZONTAL REPEAT | CONTENT                                  |
|----------------------|-------------------|-------------------|------------------------------------------|
| 58.00 in (147.32 cm) | 0.00 in (0.00 cm) | 0.00 in (0.00 cm) | 89% Polyester, 10% Rayon,<br>1% Metallic |
| BACKING              | PRODUCT NUMBER    | COUNTRY           | CLEANING CODES                           |
|                      | 6612502           | USA               | S                                        |
|                      | 0012302           | USA               | 3                                        |