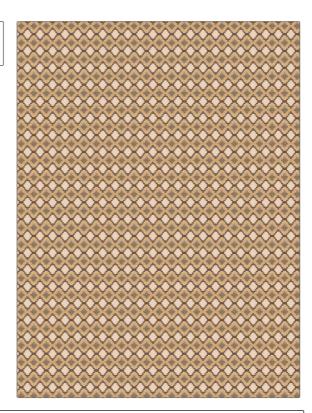

PATTERN 03867 COLOR Desert BRAND APPLICATION Trend Fabric USES CATEGORIES Upholstery Wovens, Solids / Small **Scale Patterns** DESIGN TYPES COLORS Geometric, Small Scale Woven, Diamond Grey, Brown, Gold SCALE RAILROADED Small Not Railroaded

| WIDTH                | VERTICAL REPEAT         | HORIZONTAL REPEAT                                | CONTENT        |
|----------------------|-------------------------|--------------------------------------------------|----------------|
| 57.00 in (144.78 cm) | 1.75 in (4.44 cm)       | 1.25 in (3.18 cm)                                | 100% Polyester |
| BACKING              | FIRE CODES              | DOUBLE RUBS                                      | PRODUCT NUMBER |
| 100% Acrylic Backing | UFAC Class I / NFPA 260 | Exceeds 15,000 Double<br>Rubs (Wyzenbeek Method) | 6850202        |
| COUNTRY              | CLEANING CODES          |                                                  |                |
| China                | S                       |                                                  |                |