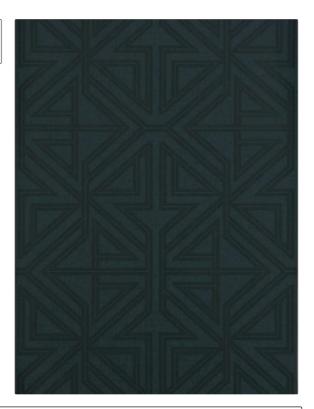

PATTERN 30053W COLOR Moss

BRAND

APPLICATION

Trend

Wallcovering

CATEGORIES

воок

Wallpaper, Prints

Scott Living Wallcovering

COLORS

DESIGN TYPES

Green

Geometric / Abstract, Print Pattern, Contemporary / Modern

SCALE

Large

| WIDTH                  | VERTICAL REPEAT                   | HORIZONTAL REPEAT   | CONTENT       |
|------------------------|-----------------------------------|---------------------|---------------|
| 20.50 in (52.07 cm)    | 20.78 in (52.78 cm)               | 20.50 in (52.07 cm) | 100% Nonwoven |
| BACKING                | FIRE CODES                        | PRODUCT NUMBER      | DATE BOOKED   |
| Strippable, Pretrimmed | Ce Mark Certified, Passes EN15102 | 6954602             | 11/2022       |
| COUNTRY                | -                                 |                     |               |
| United Kingdom         |                                   |                     |               |
|                        |                                   |                     |               |