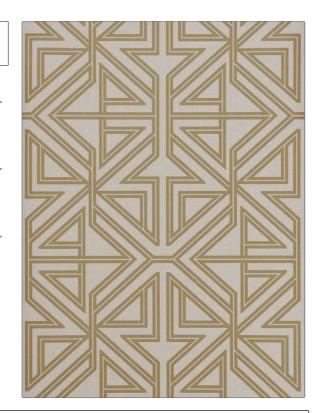

C

PATTERN 30053W COLOR Honey

BRAND APPLICATION

Trend Wallcovering

CATEGORIES BOOK

Wallpaper, Prints Scott Living Wallcovering

COLORS DESIGN TYPES

Gold Geometric / Abstract, Print Pattern, Contemporary /

Modern

SCALE

| WIDTH                  | VERTICAL REPEAT                   | HORIZONTAL REPEAT   | CONTENT       |
|------------------------|-----------------------------------|---------------------|---------------|
| 20.50 in (52.07 cm)    | 20.78 in (52.78 cm)               | 20.50 in (52.07 cm) | 100% Nonwoven |
| BACKING                | FIRE CODES                        | PRODUCT NUMBER      | DATE BOOKED   |
| Strippable, Pretrimmed | Ce Mark Certified, Passes EN15102 | 6954603             | 11/2022       |
| COUNTRY                | _                                 |                     |               |
| United Kingdom         | _                                 |                     |               |