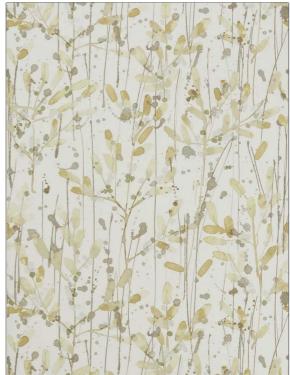

PATTERN 30055W COLOR 503

BRAND APPLICATION

Trend Wallcovering

CATEGORIES COLORS

Non - Woven, Wallpaper, Gold, Yellow

Large

Prints

DESIGN TYPES SCALE

Floral, Print Pattern, Contemporary / Modern, Texture Printed

| WIDTH                  | VERTICAL REPEAT                      | HORIZONTAL REPEAT   | CONTENT        |
|------------------------|--------------------------------------|---------------------|----------------|
| 20.50 in (52.07 cm)    | 20.78 in (52.78 cm)                  | 20.50 in (52.07 cm) | 100% Nonwoven  |
| BACKING                | FIRE CODES                           | PRODUCT NUMBER      | COUNTRY        |
| Strippable, Pretrimmed | Ce Mark Certified, Passes<br>EN15102 | 6963003             | United Kingdom |