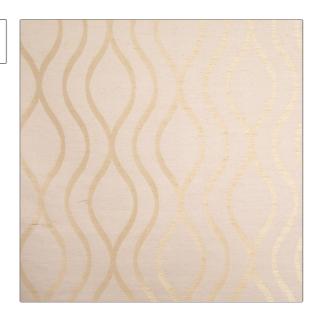

## Fabric Product Details

PATTERN 01008
COLOR Eggshell

BRAND APPLICATION

Trend Fabric

USES CATEGORIES

Drapery, Multipurpose Faux Silk

COLORS DESIGN TYPES

Off White / Ivory Contemporary / Modern,

Diamond

SCALE RAILROADED

Large Not Railroaded

| WIDTH                | VERTICAL REPEAT                                             | HORIZONTAL REPEAT                                | CONTENT        |
|----------------------|-------------------------------------------------------------|--------------------------------------------------|----------------|
| 59.00 in (149.86 cm) | 12.00 in (30.48 cm)                                         | 16.00 in (40.64 cm)                              | 100% Polyester |
| BACKING              | FIRE CODES                                                  | DOUBLE RUBS                                      | PRODUCT NUMBER |
|                      | UFAC Class I, Passes "NFPA<br>701" 1999, Passes NFPA<br>260 | Exceeds 36,000 Double<br>Rubs (Wyzenbeek Method) | 0701511        |
| COUNTRY              | CLEANING CODES                                              |                                                  |                |
| Turkey               | S                                                           |                                                  |                |