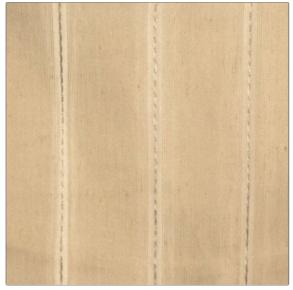

## Fabric Product Details

| PATTERN          | 01984    |              |
|------------------|----------|--------------|
| COLOR            | Mushroom |              |
|                  |          |              |
| BRAND            |          | APPLICATION  |
| Trend            |          | Fabric       |
|                  |          |              |
| USES             |          | CATEGORIES   |
| Bedding, Drapery |          | Sheer        |
| COLORS           |          | DESIGN TYPES |
| Taupe / Tan      |          | Stripes      |
|                  |          |              |
| SCALE            |          | RAILROADED   |
| Medium           |          | Railroaded   |

| VIDTH                | VERTICAL REPEAT        | HORIZONTAL REPEAT | CONTENT        |
|----------------------|------------------------|-------------------|----------------|
| 18.00 in (299.72 cm) | 0.00 in (0.00 cm)      | 1.50 in (3.81 cm) | 100% Polyester |
| BACKING              | FIRE CODES             | PRODUCT NUMBER    | COUNTRY        |
|                      | Passes "NFPA 701" 2004 | 7015201           | Turkey         |
| LEANING CODES        | _                      |                   |                |
| 5                    |                        |                   |                |

ADDITIONAL PRODUCT NOTES

Shown Railroaded

fabricut.com | (800) 999-8200

© Fabricut Inc., 2024