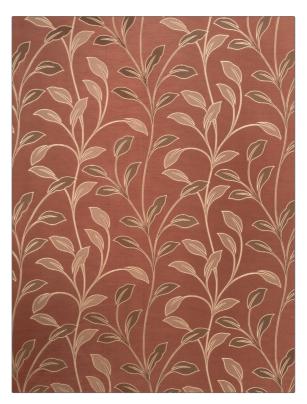

## Fabric Product Details

| PATTERN | 02075       |
|---------|-------------|
| COLOR   | Terra Cotta |

| BRAND            | APPLICATION                  |  |
|------------------|------------------------------|--|
| Trend            | Fabric                       |  |
|                  |                              |  |
| USES             | CATEGORIES                   |  |
| Bedding, Drapery | Wovens                       |  |
| COLORS           | DESIGN TYPES                 |  |
| Orange / Spice   | Leaves, Tropical / Botanical |  |
| SCALE            | RAILROADED                   |  |
| Large            | Not Railroaded               |  |