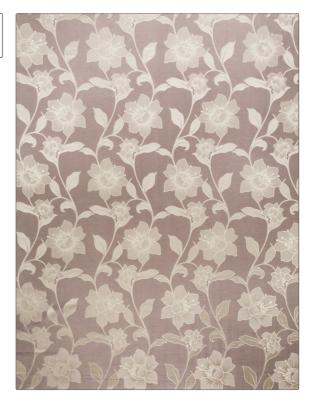

PATTERN 02077
COLOR LilaC

BRAND APPLICATION

Trend Fabric

USES CATEGORIES

Bedding, Drapery Wovens

COLORS DESIGN TYPES

Lavender / Purple Floral

SCALE RAILROADED

Large Not Railroaded

| WIDTH                | VERTICAL REPEAT        | HORIZONTAL REPEAT   | CONTENT        |
|----------------------|------------------------|---------------------|----------------|
| 54.00 in (137.16 cm) | 23.20 in (58.93 cm)    | 14.00 in (35.56 cm) | 100% Polyester |
| BACKING              | FIRE CODES             | PRODUCT NUMBER      | COUNTRY        |
|                      | Passes "NFPA 701" 2010 | 7035001             | India          |
| CLEANING CODES       | _                      |                     |                |
| S                    |                        |                     |                |
|                      |                        |                     |                |