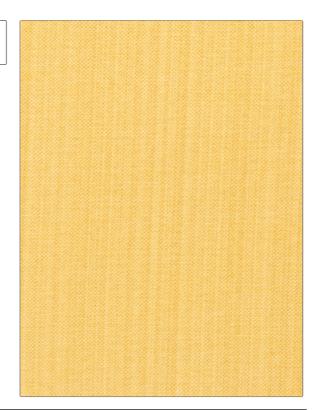

## Fabric Product Details

PATTERN 02080 COLOR Beeswax

BRAND

Trend Fabric

USES CATEGORIES

Bedding, Drapery, Solids / Small Scale
Multipurpose Patterns

APPLICATION

COLORS DESIGN TYPES

Gold Solid

RAILROADED

Not Railroaded

| WIDTH                | VERTICAL REPEAT                  | HORIZONTAL REPEAT                                | CONTENT                   |
|----------------------|----------------------------------|--------------------------------------------------|---------------------------|
| 55.00 in (139.70 cm) | 0.00 in (0.00 cm)                | 0.00 in (0.00 cm)                                | 85% Polyester, 15% Cotton |
| BACKING              | FIRE CODES                       | DOUBLE RUBS                                      | PRODUCT NUMBER            |
|                      | UFAC Class I, Passes NFPA<br>260 | Exceeds 20,000 Double<br>Rubs (Wyzenbeek Method) | 7037010                   |
| COUNTRY              | CLEANING CODES                   |                                                  |                           |
| India                | S                                |                                                  |                           |