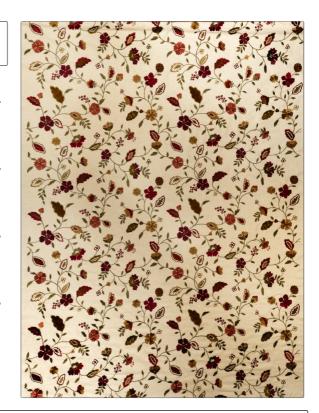

02105 **PATTERN Golden Berry** COLOR

BRAND APPLICATION

Trend Fabric

USES CATEGORIES

Bedding, Drapery Crewels / Embroideries

COLORS DESIGN TYPES

Gold, Green, Red, Burgundy

Embroidery, Floral

SCALE RAILROADED

Medium **Not Railroaded** 

| WIDTH                | VERTICAL REPEAT     | HORIZONTAL REPEAT   | CONTENT                                                      |
|----------------------|---------------------|---------------------|--------------------------------------------------------------|
| 55.00 in (139.70 cm) | 21.60 in (54.86 cm) | 27.00 in (68.58 cm) | Base Cloth 55% Linen 45%<br>Cotton, Embroidery 100%<br>Rayon |
| BACKING              | PRODUCT NUMBER      | COUNTRY             | CLEANING CODES                                               |
|                      | 7038002             | China               | S                                                            |

ADDITIONAL PRODUCT NOTES

Exclusive Pattern, Embroidered Textiles Are Not, Guaranteed For Precise Color, Matching And Colorfastness., Color Placement Of Embroidery, May Vary. All Measurements, Quoted For Repeats Are, Approximate.