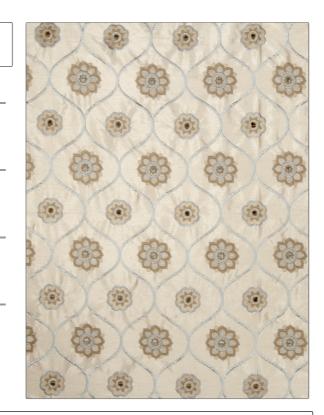

PATTERN 02096
COLOR Robins Egg

BRAND APPLICATION

Trend Fabric

USES CATEGORIES

Bedding, Drapery Crewels / Embroideries,

Faux Silk

COLORS DESIGN TYPES

Aqua / Teal Embroidery, Medallion,

Ogee

SCALE RAILROADED

Medium Not Railroaded

| WIDTH                | VERTICAL REPEAT    | HORIZONTAL REPEAT  | CONTENT        |
|----------------------|--------------------|--------------------|----------------|
| 54.00 in (137.16 cm) | 7.70 in (19.56 cm) | 6.00 in (15.24 cm) | 100% Polyester |
| BACKING              | PRODUCT NUMBER     | COUNTRY            | CLEANING CODES |
|                      | 7038102            | China              | S              |

ADDITIONAL PRODUCT NOTES

Exclusive Pattern, Embroidered Textiles Are Not, Guaranteed For Precise Color, Matching And Colorfastness., Color Placement Of Embroidery, May Vary. All Measurements, Quoted For Repeats Are, Approximate.