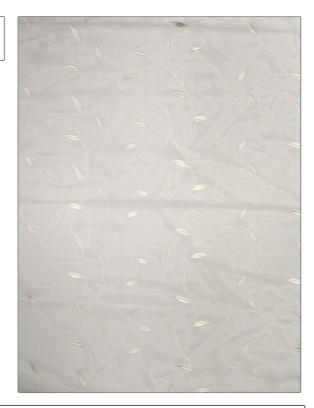

PATTERN 02275 Vanilla COLOR BRAND APPLICATION Trend Fabric USES CATEGORIES Drapery Sheer COLORS DESIGN TYPES Off White / Ivory Leaves SCALE RAILROADED Large Not Railroaded

| WIDTH                | VERTICAL REPEAT        | HORIZONTAL REPEAT   | CONTENT        |
|----------------------|------------------------|---------------------|----------------|
| 53.00 in (134.62 cm) | 6.50 in (16.51 cm)     | 20.50 in (52.07 cm) | 100% Polyester |
| BACKING              | FIRE CODES             | PRODUCT NUMBER      | COUNTRY        |
|                      | Passes "NFPA 701" 2010 | 7052801             | Turkey         |
| CLEANING CODES       | _                      |                     |                |
| S                    |                        |                     |                |
|                      |                        |                     |                |