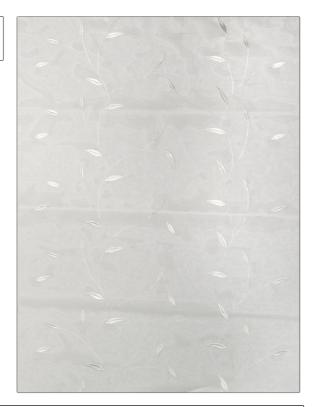

PATTERN 02275 COLOR Snow BRAND APPLICATION Trend Fabric USES CATEGORIES Sheer Drapery COLORS DESIGN TYPES White Leaves SCALE RAILROADED Large Not Railroaded

| WIDTH                | VERTICAL REPEAT        | HORIZONTAL REPEAT   | CONTENT        |
|----------------------|------------------------|---------------------|----------------|
| 53.00 in (134.62 cm) | 6.50 in (16.51 cm)     | 20.50 in (52.07 cm) | 100% Polyester |
| BACKING              | FIRE CODES             | PRODUCT NUMBER      | COUNTRY        |
|                      | Passes "NFPA 701" 2010 | 7052803             | Turkey         |
| CLEANING CODES       | _                      |                     |                |
| S                    |                        |                     |                |
|                      |                        |                     |                |