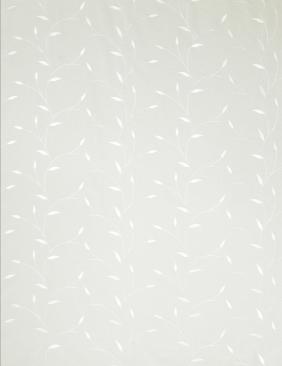

## Fabric Product Details

| PATTERN 02275<br>COLOR Beach |                |
|------------------------------|----------------|
| BRAND                        | APPLICATION    |
| Trend                        | Fabric         |
| USES                         | CATEGORIES     |
| Drapery                      | Sheer          |
| COLORS                       | DESIGN TYPES   |
| Off White / Ivory            | Leaves         |
| SCALE                        | RAILROADED     |
| Large                        | Not Railroaded |
|                              |                |

| WIDTH                | VERTICAL REPEAT        | HORIZONTAL REPEAT   | CONTENT        |
|----------------------|------------------------|---------------------|----------------|
| 53.00 in (134.62 cm) | 6.50 in (16.51 cm)     | 20.50 in (52.07 cm) | 100% Polyester |
| BACKING              | FIRE CODES             | PRODUCT NUMBER      | COUNTRY        |
|                      | Passes "NFPA 701" 2010 | 7052804             | Turkey         |
| CLEANING CODES       | -                      |                     |                |