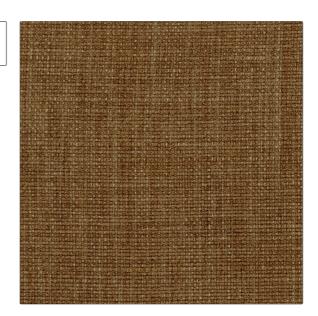

## Fabric Product Details

PATTERN **01231** COLOR **15** 

SCALE

BRAND APPLICATION

Trend Fabric

USES CATEGORIES

Bedding, Drapery Solids / Small Scale Patterns

COLORS DESIGN TYPES

Brown Small Scale Woven, Texture

RAILROADED

Plain

Small Not Railroaded

| WIDTH                | VERTICAL REPEAT                                             | HORIZONTAL REPEAT                                 | CONTENT        |
|----------------------|-------------------------------------------------------------|---------------------------------------------------|----------------|
| 58.00 in (147.32 cm) | 0.00 in (0.00 cm)                                           | 0.00 in (0.00 cm)                                 | 100% Polyester |
| BACKING              | FIRE CODES                                                  | DOUBLE RUBS                                       | PRODUCT NUMBER |
|                      | UFAC Class I, Passes "NFPA<br>701" 2004, Passes NFPA<br>260 | Exceeds 150,000 Double<br>Rubs (Wyzenbeek Method) | 7070515        |
| COUNTRY              | CLEANING CODES                                              |                                                   |                |
| Taiwan               | S                                                           |                                                   |                |