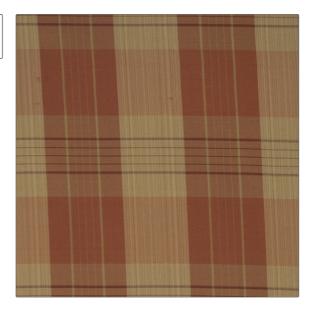

## Fabric Product Details

| PATTERN | 01351 |  |
|---------|-------|--|
| COLOR   | 03    |  |

BRAND APPLICATION

Trend Fabric

USES CATEGORIES

Bedding, Drapery Silk

COLORS DESIGN TYPES

Orange / Spice Check / Plaid

SCALE RAILROADED

Not Railroaded

| WIDTH                | VERTICAL REPEAT   | HORIZONTAL REPEAT | CONTENT        |
|----------------------|-------------------|-------------------|----------------|
| 54.00 in (137.16 cm) | 3.80 in (9.65 cm) | 3.40 in (8.64 cm) | 100% Silk      |
| BACKING              | PRODUCT NUMBER    | COUNTRY           | CLEANING CODES |
|                      | 7077303           | India             | S              |