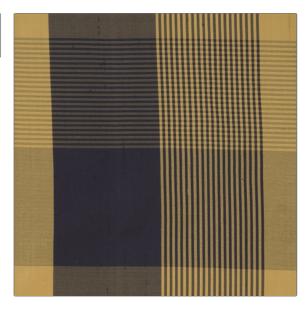

## Fabric Product Details

| pattern 01349<br>color 02 |                             |  |
|---------------------------|-----------------------------|--|
| BRAND                     | APPLICATION                 |  |
| Trend                     | Fabric                      |  |
| USES                      | CATEGORIES                  |  |
| COLORS  Blue, Beige       | DESIGN TYPES  Check / Plaid |  |

RAILROADED

Not Railroaded

| WIDTH                | VERTICAL REPEAT    | HORIZONTAL REPEAT  | CONTENT        |
|----------------------|--------------------|--------------------|----------------|
| 54.00 in (137.16 cm) | 8.60 in (21.84 cm) | 8.60 in (21.84 cm) | 100% Silk      |
| BACKING              | PRODUCT NUMBER     | COUNTRY            | CLEANING CODES |
|                      | 7077802            | India              | S              |

ADDITIONAL PRODUCT NOTES

SCALE

Medium

Exclusive Pattern, Silks Are Not, Guaranteed Against Fading Or, For Precise Color Matching,, Colorfastness And Durability.