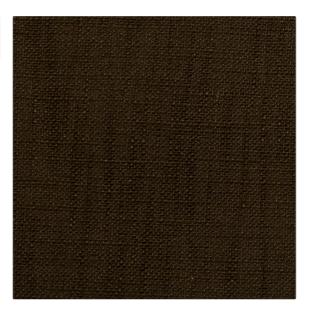

## Fabric Product Details

| PATTERN 01676 COLOR 12          |                                          |  |
|---------------------------------|------------------------------------------|--|
| BRAND                           | APPLICATION                              |  |
| Trend                           | Fabric                                   |  |
| USES                            | CATEGORIES                               |  |
| Bedding, Drapery,<br>Upholstery | Wovens, Solids / Small<br>Scale Patterns |  |
| COLORS                          | DESIGN TYPES                             |  |
| Brown                           | Solid, Texture Plain                     |  |
| SCALE                           | RAILROADED                               |  |
| Small                           | Not Railroaded                           |  |