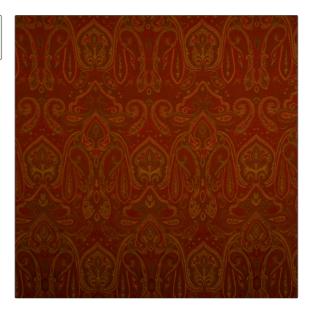

## Fabric Product Details

PATTERN 01848 05 COLOR BRAND APPLICATION Trend Fabric USES CATEGORIES Bedding, Drapery, Wovens Multipurpose, Upholstery COLORS DESIGN TYPES Brown, Gold, Red Paisley

RAILROADED

Not Railroaded

| WIDTH                | VERTICAL REPEAT                  | HORIZONTAL REPEAT                                | CONTENT                  |
|----------------------|----------------------------------|--------------------------------------------------|--------------------------|
| 54.00 in (137.16 cm) | 28.00 in (71.12 cm)              | 13.50 in (34.29 cm)                              | 62% Cotton 38% Polyester |
| BACKING              | FIRE CODES                       | DOUBLE RUBS                                      | PRODUCT NUMBER           |
|                      | UFAC Class I, Passes NFPA<br>260 | Exceeds 30,000 Double<br>Rubs (Wyzenbeek Method) | 7122405                  |
| COUNTRY              | CLEANING CODES                   |                                                  |                          |
| China                | S                                |                                                  |                          |

ADDITIONAL PRODUCT NOTES

**Exclusive Pattern** 

SCALE

Medium