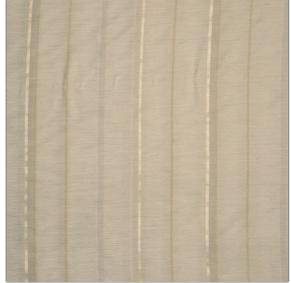

## Fabric Product Details

|             | 01905<br>05 |              |
|-------------|-------------|--------------|
| BRAND       |             | APPLICATION  |
| Trend       |             | Fabric       |
| USES        |             | CATEGORIES   |
| Drapery     |             | Sheer        |
| COLORS      |             | DESIGN TYPES |
| Taupe / Tan |             | Stripes      |
| SCALE       |             | RAILROADED   |
| Large       |             | Railroaded   |

| WIDTH                 | VERTICAL REPEAT                           | HORIZONTAL REPEAT   | CONTENT        |
|-----------------------|-------------------------------------------|---------------------|----------------|
| 118.00 in (299.72 cm) | 0.00 in (0.00 cm)                         | 12.50 in (31.75 cm) | 100% Polyester |
| BACKING               | FIRE CODES                                | PRODUCT NUMBER      | COUNTRY        |
|                       | Passes "NFPA 701" 2004,<br>Passes MVS 302 | 7125505             | Turkey         |
| CLEANING CODES        |                                           |                     |                |
| S                     |                                           |                     |                |

## ADDITIONAL PRODUCT NOTES

Weighted Selvedge, Oeko Tex Standard 100, Shown Railroaded, Exclusive Pattern, Eco / Environment Plus

fabricut.com | (800) 999-8200

© Fabricut Inc., 2024