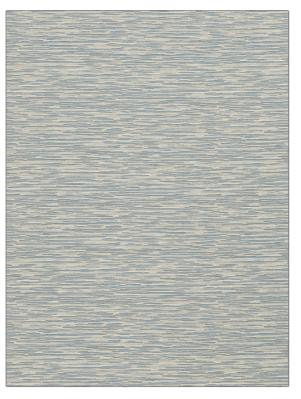

## Fabric Product Details

| PATTERN<br>COLOR | 01929<br>22 |                                  |  |
|------------------|-------------|----------------------------------|--|
| BRAND            |             | APPLICATION                      |  |
| Trend            |             | Fabric                           |  |
| USES             |             | CATEGORIES                       |  |
| Bedding, Drapery |             | Solids / Small Scale<br>Patterns |  |
| COLORS           |             | DESIGN TYPES                     |  |
| Light Blue       |             | Solid, Texture Plain             |  |
| SCALE            |             | RAILROADED                       |  |
| Small            |             | Not Railroaded                   |  |

| WIDTH                | VERTICAL REPEAT   | HORIZONTAL REPEAT | CONTENT                  |
|----------------------|-------------------|-------------------|--------------------------|
| 54.00 in (137.16 cm) | 0.00 in (0.00 cm) | 0.00 in (0.00 cm) | 56% Cotton 44% Polyester |
| BACKING              | PRODUCT NUMBER    | COUNTRY           | CLEANING CODES           |
|                      | 7129622           | Taiwan            | S                        |