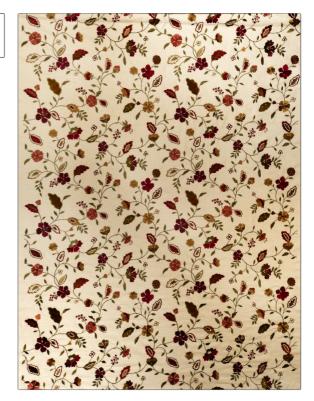

02105 **PATTERN** 02 COLOR BRAND APPLICATION Trend Fabric USES CATEGORIES Bedding, Drapery Crewels / Embroideries COLORS DESIGN TYPES Gold, Green, Red, Embroidery, Floral Burgundy SCALE RAILROADED Medium Not Railroaded

| WIDTH                | VERTICAL REPEAT     | HORIZONTAL REPEAT   | CONTENT                                                      |
|----------------------|---------------------|---------------------|--------------------------------------------------------------|
| 55.00 in (139.70 cm) | 21.60 in (54.86 cm) | 27.00 in (68.58 cm) | Base Cloth 55% Linen 45%<br>Cotton, Embroidery 100%<br>Rayon |
| BACKING              | PRODUCT NUMBER      | COUNTRY             | CLEANING CODES                                               |
|                      | 7144702             | China               | S                                                            |

ADDITIONAL PRODUCT NOTES

Exclusive Pattern, Embroidered Textiles Are Not, Guaranteed For Precise Color, Matching And Colorfastness., Color Placement Of Embroidery, May Vary. All Measurements, Quoted For Repeats Are, Approximate.