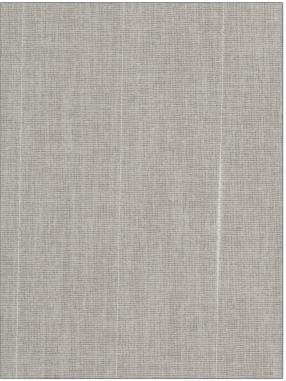

## Fabric Product Details

| PATTERN 02278<br>COLOR 07 |              |
|---------------------------|--------------|
| BRAND                     | APPLICATION  |
| Trend                     | Fabric       |
| USES                      | CATEGORIES   |
| Drapery                   | Sheer        |
| COLORS                    | DESIGN TYPES |
| Grey                      | Solid        |
| RAILROADED                |              |
| Not Railroaded            |              |

| WIDTH                | VERTICAL REPEAT        | HORIZONTAL REPEAT | CONTENT        |
|----------------------|------------------------|-------------------|----------------|
| 57.00 in (144.78 cm) | 0.00 in (0.00 cm)      | 0.00 in (0.00 cm) | 100% Polyester |
| BACKING              | FIRE CODES             | PRODUCT NUMBER    | COUNTRY        |
|                      | Passes "NFPA 701" 2010 | 7154807           | Turkey         |
| CLEANING CODES       | _                      |                   |                |
| S                    |                        |                   |                |
|                      |                        |                   |                |