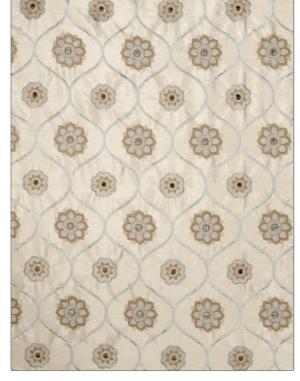

PATTERN 02096 COLOR **Azure** BRAND APPLICATION Trend Fabric USES CATEGORIES Bedding, Drapery Crewels / Embroideries, Faux Silk DESIGN TYPES COLORS Aqua / Teal Embroidery, Medallion,

Ogee

RAILROADED

**Not Railroaded** 

ADDITIONAL PRODUCT NOTES

SCALE

Medium

Exclusive Pattern, Embroidered Textiles Are Not, Guaranteed For Precise Color, Matching And Colorfastness., Color Placement Of Embroidery, May Vary. All Measurements, Quoted For Repeats Are, Approximate.