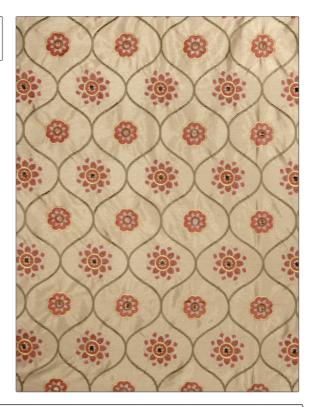

| PATTERN 02096 COLOR Redwood |                                      |  |
|-----------------------------|--------------------------------------|--|
| BRAND                       | APPLICATION                          |  |
| Trend                       | Fabric                               |  |
| USES                        | CATEGORIES                           |  |
| Bedding, Drapery            | Crewels / Embroideries,<br>Faux Silk |  |
| COLORS                      | DESIGN TYPES                         |  |
| Orange / Spice              | Embroidery, Medallion,<br>Ogee       |  |
| SCALE                       | RAILROADED                           |  |
| Medium                      | Not Railroaded                       |  |

| WIDTH                | VERTICAL REPEAT    | HORIZONTAL REPEAT  | CONTENT        |
|----------------------|--------------------|--------------------|----------------|
| 54.00 in (137.16 cm) | 7.70 in (19.56 cm) | 6.00 in (15.24 cm) | 100% Polyester |
| BACKING PRODUCT      | PRODUCT NUMBER     | COUNTRY            | CLEANING CODES |
|                      | 7156105            | China              | S              |

ADDITIONAL PRODUCT NOTES

Exclusive Pattern, Embroidered Textiles Are Not, Guaranteed For Precise Color, Matching And Colorfastness., Color Placement Of Embroidery, May Vary. All Measurements, Quoted For Repeats Are, Approximate.