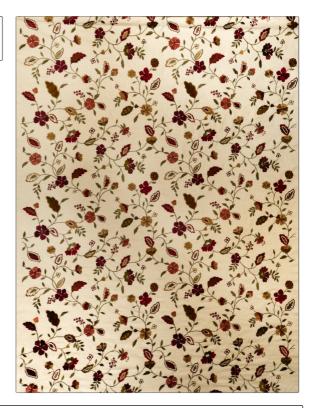

C

02105 **PATTERN** Goldenrod COLOR BRAND APPLICATION Trend Fabric USES CATEGORIES Bedding, Drapery Crewels / Embroideries COLORS DESIGN TYPES Gold, Green, Red, Embroidery, Floral Burgundy SCALE RAILROADED Medium **Not Railroaded** 

| WIDTH                | VERTICAL REPEAT     | HORIZONTAL REPEAT   | CONTENT                                                      |
|----------------------|---------------------|---------------------|--------------------------------------------------------------|
| 55.00 in (139.70 cm) | 21.60 in (54.86 cm) | 27.00 in (68.58 cm) | Base Cloth 55% Linen 45%<br>Cotton, Embroidery 100%<br>Rayon |
| BACKING              | PRODUCT NUMBER      | COUNTRY             | CLEANING CODES                                               |
|                      | 7156903             | China               | S                                                            |

ADDITIONAL PRODUCT NOTES

Exclusive Pattern, Embroidered Textiles Are Not, Guaranteed For Precise Color, Matching And Colorfastness., Color Placement Of Embroidery, May Vary. All Measurements, Quoted For Repeats Are, Approximate.