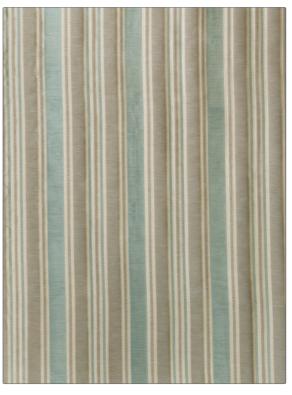

## Fabric Product Details

| PATTERN 02306<br>COLOR 02 |                |
|---------------------------|----------------|
|                           |                |
| BRAND                     | APPLICATION    |
| Trend                     | Fabric         |
|                           |                |
| USES                      | CATEGORIES     |
| Bedding, Drapery          | Linen          |
|                           |                |
| COLORS                    | DESIGN TYPES   |
| Aqua / Teal               | Stripes        |
|                           |                |
| SCALE                     | RAILROADED     |
| Medium                    | Not Railroaded |

| VERTICAL REPEAT   | HORIZONTAL REPEAT                | CONTENT                                                                               |
|-------------------|----------------------------------|---------------------------------------------------------------------------------------|
| 0.00 in (0.00 cm) | 6.70 in (17.02 cm)               | 61% Polyester, 39% Linen                                                              |
| PRODUCT NUMBER    | COUNTRY                          | CLEANING CODES                                                                        |
| 7164402           | India                            | S                                                                                     |
|                   | 0.00 in (0.00 cm) PRODUCT NUMBER | 0.00 in (0.00 cm)         6.70 in (17.02 cm)           PRODUCT NUMBER         COUNTRY |