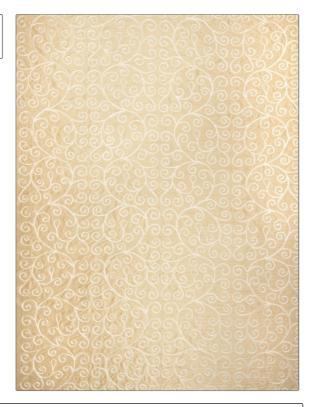

PATTERN 02307 **Amber** COLOR BRAND APPLICATION Trend Fabric USES CATEGORIES Bedding, Drapery Crewels / Embroideries, Faux Silk DESIGN TYPES COLORS Gold **Embroidery** SCALE RAILROADED Large Not Railroaded

ADDITIONAL PRODUCT NOTES

Exclusive Pattern, Embroidered Textiles Are Not, Guaranteed For Precise Color, Matching And Colorfastness., Color Placement Of Embroidery, May Vary. All Measurements, Quoted For Repeats Are, Approximate.