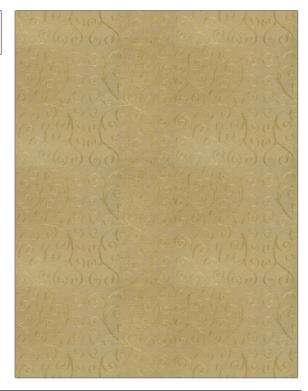

## Fabric Product Details

| PATTERN 02307 COLOR Bronze |                                      |  |
|----------------------------|--------------------------------------|--|
| BRAND                      | APPLICATION                          |  |
| Trend                      | Fabric                               |  |
| USES                       | CATEGORIES                           |  |
| Bedding, Drapery           | Crewels / Embroideries,<br>Faux Silk |  |
| COLORS                     | DESIGN TYPES                         |  |
|                            |                                      |  |
| Brown                      | Embroidery                           |  |
| SCALE                      | <b>Embroidery</b> RAILROADED         |  |

| WIDTH                | VERTICAL REPEAT     | HORIZONTAL REPEAT   | CONTENT                  |
|----------------------|---------------------|---------------------|--------------------------|
| 52.00 in (132.08 cm) | 16.70 in (42.42 cm) | 26.50 in (67.31 cm) | 60% Rayon, 40% Polyester |
| BACKING              | PRODUCT NUMBER      | COUNTRY             | CLEANING CODES           |
|                      | 7165803             | India               |                          |

ADDITIONAL PRODUCT NOTES

Exclusive Pattern, Embroidered Textiles Are Not, Guaranteed For Precise Color, Matching And Colorfastness., Color Placement Of Embroidery, May Vary. All Measurements, Quoted For Repeats Are, Approximate.