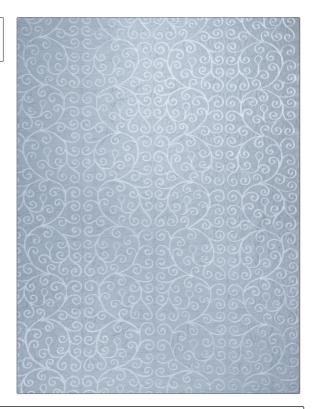

| PATTERN 02307<br>COLOR 10 |                                      |  |
|---------------------------|--------------------------------------|--|
| BRAND                     | APPLICATION                          |  |
| Trend                     | Fabric                               |  |
| USES                      | CATEGORIES                           |  |
| Bedding, Drapery          | Crewels / Embroideries,<br>Faux Silk |  |
| COLORS                    | DESIGN TYPES                         |  |
| Blue                      | Embroidery                           |  |
| SCALE                     | RAILROADED                           |  |
| Large                     | Not Railroaded                       |  |

| WIDTH                | VERTICAL REPEAT     | HORIZONTAL REPEAT   | CONTENT                  |
|----------------------|---------------------|---------------------|--------------------------|
| 52.00 in (132.08 cm) | 16.70 in (42.42 cm) | 26.50 in (67.31 cm) | 60% Rayon, 40% Polyester |
| BACKING              | PRODUCT NUMBER      | COUNTRY             | CLEANING CODES           |
|                      | 7165910             | India               |                          |

ADDITIONAL PRODUCT NOTES

Exclusive Pattern, Embroidered Textiles Are Not, Guaranteed For Precise Color, Matching And Colorfastness., Color Placement Of Embroidery, May Vary. All Measurements, Quoted For Repeats Are, Approximate.