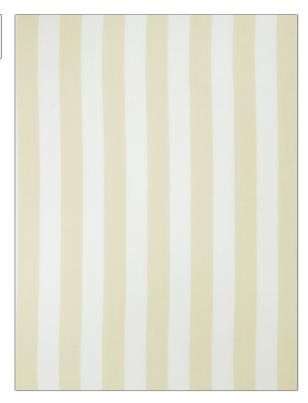

| PATTERN 02313 COLOR Sand |                |  |
|--------------------------|----------------|--|
| BRAND                    | APPLICATION    |  |
| Trend                    | Fabric         |  |
| USES                     | CATEGORIES     |  |
| Drapery                  | Sheer, Linen   |  |
| COLORS                   | DESIGN TYPES   |  |
| Beige, Yellow            | Stripes        |  |
| SCALE                    | RAILROADED     |  |
| Medium                   | Not Railroaded |  |

| WIDTH                | VERTICAL REPEAT   | HORIZONTAL REPEAT | CONTENT                  |
|----------------------|-------------------|-------------------|--------------------------|
| 56.00 in (142.24 cm) | 0.00 in (0.00 cm) | 3.75 in (9.52 cm) | 80% Polyester, 20% Linen |
| BACKING              | PRODUCT NUMBER    | COUNTRY           | CLEANING CODES           |
|                      | 7169302           | India             |                          |