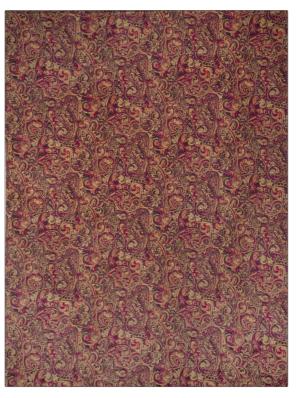

## Fabric Product Details

| PATTERN<br>COLOR                  | 02126<br>03 |                        |  |
|-----------------------------------|-------------|------------------------|--|
| BRAND                             |             | APPLICATION            |  |
| Trend                             |             | Fabric                 |  |
| USES                              |             | CATEGORIES             |  |
| Bedding, Drapery,<br>Multipurpose |             | Prints                 |  |
| COLORS                            |             | DESIGN TYPES           |  |
| Burgundy                          |             | Paisley, Print Pattern |  |
| SCALE                             |             | RAILROADED             |  |
| Medium                            |             | Not Railroaded         |  |