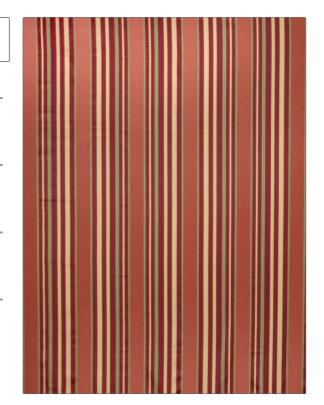

PATTERN 02130 COLOR Cardinal

BRAND

APPLICATION

Trend

Fabric

USES

CATEGORIES

Drapery, Multipurpose, Upholstery Wovens

COLORS

DESIGN TYPES

Red

Stripes

SCALE

RAILROADED

Small Not Railroaded

| WIDTH                | VERTICAL REPEAT                  | HORIZONTAL REPEAT                                | CONTENT                  |
|----------------------|----------------------------------|--------------------------------------------------|--------------------------|
| 54.00 in (137.16 cm) | 0.00 in (0.00 cm)                | 4.70 in (11.94 cm)                               | 53% Rayon, 47% Polyester |
| BACKING              | FIRE CODES                       | DOUBLE RUBS                                      | PRODUCT NUMBER           |
|                      | UFAC Class I, Passes NFPA<br>260 | Exceeds 35,000 Double<br>Rubs (Wyzenbeek Method) | 7175302                  |
| COUNTRY              | CLEANING CODES                   |                                                  |                          |
| China                | S                                |                                                  |                          |