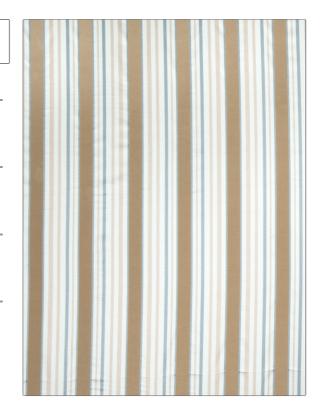

PATTERN 02130 COLOR 01

BRAND APPLICATION

Trend Fabric

USES CATEGORIES

Wovens

Drapery, Multipurpose,

Upholstery

COLORS DESIGN TYPES

Aqua / Teal Stripes

SCALE RAILROADED

Small Not Railroaded

| WIDTH                | VERTICAL REPEAT                  | HORIZONTAL REPEAT                                | CONTENT                  |
|----------------------|----------------------------------|--------------------------------------------------|--------------------------|
| 54.00 in (137.16 cm) | 0.00 in (0.00 cm)                | 4.70 in (11.94 cm)                               | 53% Rayon, 47% Polyester |
| BACKING              | FIRE CODES                       | DOUBLE RUBS                                      | PRODUCT NUMBER           |
|                      | UFAC Class I, Passes NFPA<br>260 | Exceeds 35,000 Double<br>Rubs (Wyzenbeek Method) | 7175401                  |
| COUNTRY              | CLEANING CODES                   |                                                  |                          |
| China                | S                                |                                                  |                          |