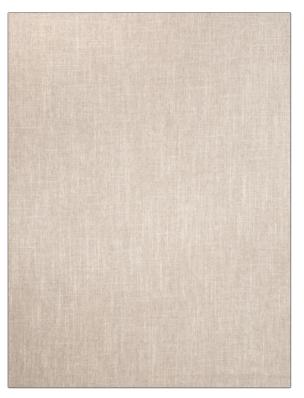

## Fabric Product Details

| PATTERN 0213                    | 2              |
|---------------------------------|----------------|
| color 01                        |                |
|                                 |                |
| BRAND                           | APPLICATION    |
| Trend                           | Fabric         |
|                                 |                |
| USES                            | CATEGORIES     |
| Drapery, Multipur<br>Upholstery | pose, Wovens   |
| COLORS                          | DESIGN TYPES   |
| Beige                           | Texture Plain  |
| SCALE                           | RAILROADED     |
|                                 |                |
| Small                           | Not Railroaded |