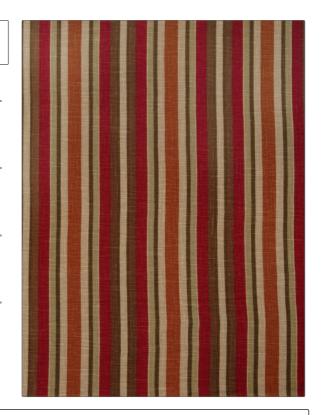

## **Fabric Product Details**

PATTERN 02106 COLOR Henna

BRAND APPLICATION

Trend Fabric

USES CATEGORIES

Bedding, Drapery, Prints Multipurpose, Upholstery

COLORS DESIGN TYPES

Orange / Spice Print Pattern, Stripes

SCALE RAILROADED

Medium Not Railroaded

| WIDTH                | VERTICAL REPEAT                                  | HORIZONTAL REPEAT  | CONTENT              |
|----------------------|--------------------------------------------------|--------------------|----------------------|
| 54.00 in (137.16 cm) | 0.00 in (0.00 cm)                                | 9.00 in (22.86 cm) | 55% Linen, 45% Rayon |
| BACKING              | DOUBLE RUBS                                      | PRODUCT NUMBER     | COUNTRY              |
|                      | Exceeds 36,000 Double<br>Rubs (Wyzenbeek Method) | 7176905            | China                |
| CLEANING CODES       |                                                  |                    |                      |