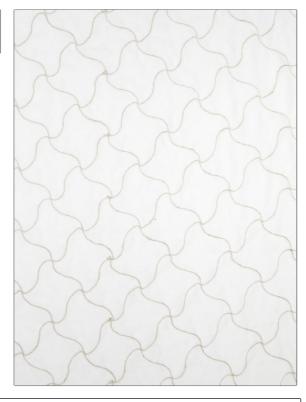

| PATTERN 02450<br>COLOR Natural               |             |
|----------------------------------------------|-------------|
| BRAND                                        | APPLICATION |
| Trend                                        | Fabric      |
|                                              |             |
| CATEGORIES                                   | COLORS      |
| Crewels / Embroideries                       | Beige       |
|                                              |             |
| DESIGN TYPES                                 | SCALE       |
| Embroidery, Contemporary<br>/ Modern, Crewel | Medium      |

| WIDTH                | VERTICAL REPEAT    | HORIZONTAL REPEAT  | CONTENT        |
|----------------------|--------------------|--------------------|----------------|
| 50.00 in (127.00 cm) | 5.70 in (14.48 cm) | 5.70 in (14.48 cm) | 100% Polyester |
| BACKING              | PRODUCT NUMBER     | COUNTRY            | CLEANING CODES |
|                      | 7202301            | China              | S              |

ADDITIONAL PRODUCT NOTES

RAILROADED

Not Railroaded

Embroidered Textiles Are Not, Guaranteed For Precise Color, Matching And Colorfastness., Color Placement Of Embroidery, May Vary. All Measurements, Quoted For Repeats Are, Approximate.