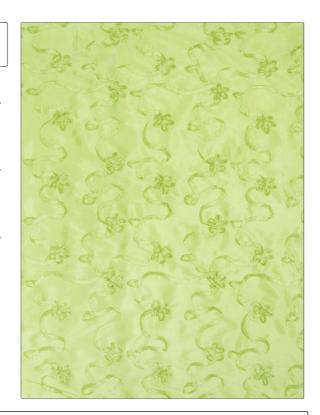

PATTERN 02458
COLOR 01

BRAND APPLICATION

Trend Fabric

CATEGORIES COLORS

Crewels / Embroideries Light Green

DESIGN TYPES SCALE

Embroidery, Kids, Novelty,

Scrollwork

Medium

RAILROADED

Not Railroaded

| WIDTH                | VERTICAL REPEAT    | HORIZONTAL REPEAT  | CONTENT                  |
|----------------------|--------------------|--------------------|--------------------------|
| 52.00 in (132.08 cm) | 5.70 in (14.48 cm) | 9.00 in (22.86 cm) | 55% Polyester, 45% Nylon |
| BACKING              | PRODUCT NUMBER     | COUNTRY            | CLEANING CODES           |
|                      | 7203701            | China              | S                        |

ADDITIONAL PRODUCT NOTES

Embroidered Textiles Are Not, Guaranteed For Precise Color, Matching And Colorfastness., Color Placement Of Embroidery, May Vary. All Measurements, Quoted For Repeats Are, Approximate.