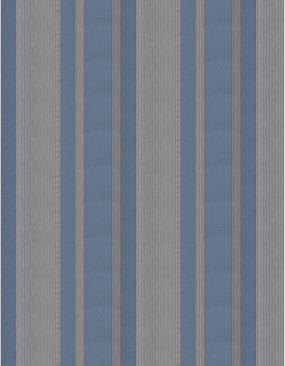

## Fabric Product Details

| pattern 02477<br>color 01 |             |  |
|---------------------------|-------------|--|
| BRAND                     | APPLICATION |  |
| Trend                     | Fabric      |  |
| CATEGORIES                | COLORS      |  |
| Wide Width, Sheer         | Blue        |  |
| DESIGN TYPES              | SCALE       |  |
| Novelty, Stripes          | Medium      |  |
| RAILROADED                | _           |  |
| Railroaded                |             |  |
|                           |             |  |
|                           |             |  |
|                           |             |  |

| WIDTH                 | VERTICAL REPEAT   | HORIZONTAL REPEAT   | CONTENT        |
|-----------------------|-------------------|---------------------|----------------|
| 118.00 in (299.72 cm) | 0.00 in (0.00 cm) | 11.50 in (29.21 cm) | 100% Polyester |
| BACKING               | PRODUCT NUMBER    | COUNTRY             | CLEANING CODES |
|                       | 7205201           | China               | S              |