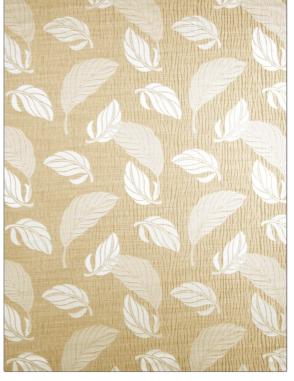

## Fabric Product Details

| PATTERN<br>COLOR | 02485<br>03 |  |
|------------------|-------------|--|
|                  |             |  |

| BRAND                            | APPLICATION |
|----------------------------------|-------------|
| Trend                            | Fabric      |
| CATEGORIES                       | COLORS      |
| Faux Silk                        | Taupe / Tan |
|                                  |             |
| DESIGN TYPES                     | SCALE       |
| Leaves, Contemporary /<br>Modern | Medium      |
| RAILROADED                       |             |

| WIDTH                | VERTICAL REPEAT     | HORIZONTAL REPEAT   | CONTENT        |
|----------------------|---------------------|---------------------|----------------|
| 59.00 in (149.86 cm) | 15.00 in (38.10 cm) | 14.50 in (36.83 cm) | 100% Polyester |
| BACKING              | PRODUCT NUMBER      | COUNTRY             | CLEANING CODES |
|                      | 7207403             | China               | S              |