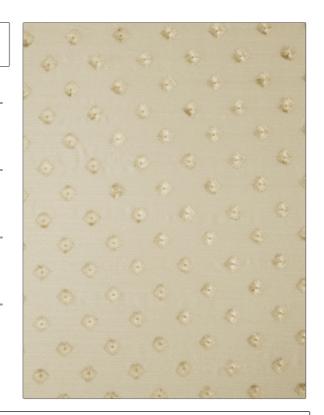

PATTERN 02527
COLOR Driftwood

BRAND APPLICATION

Trend Fabric

USES CATEGORIES

Bedding, Drapery Sheer, Crewels / Embroideries

COLORS DESIGN TYPES

Linen, Off White / Ivory Embroidery, Novelty,

Diamond

SCALE RAILROADED

Medium Not Railroaded

| WIDTH                | VERTICAL REPEAT    | HORIZONTAL REPEAT  | CONTENT                                   |
|----------------------|--------------------|--------------------|-------------------------------------------|
| 52.00 in (132.08 cm) | 4.70 in (11.94 cm) | 4.20 in (10.67 cm) | 100% Polyester,<br>Embroidery: 100% Rayon |
| BACKING              | PRODUCT NUMBER     | COUNTRY            | CLEANING CODES                            |
|                      | 7215604            | India              | S                                         |

ADDITIONAL PRODUCT NOTES

Exclusive Pattern, Embroidered Textiles Are Not, Guaranteed For Precise Color, Matching And Colorfastness., Color Placement Of Embroidery, May Vary. All Measurements, Quoted For Repeats Are, Approximate.