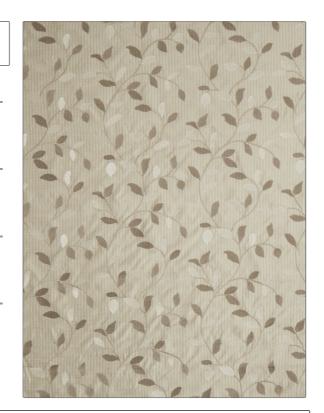

PATTERN 02524 COLOR 04

BRAND APPLICATION

Trend Fabric

USES CATEGORIES

Bedding, Drapery Crewels / Embroideries,

Faux Silk

COLORS DESIGN TYPES

Grey Embroidery, Leaves

SCALE RAILROADED

Medium Not Railroaded

| WIDTH                | VERTICAL REPEAT     | HORIZONTAL REPEAT   | CONTENT                                                     |
|----------------------|---------------------|---------------------|-------------------------------------------------------------|
| 52.00 in (132.08 cm) | 12.50 in (31.75 cm) | 17.20 in (43.69 cm) | 87% Viscose, 13%<br>Polyester, 100%<br>Rmbroidery Ployester |
| BACKING              | PRODUCT NUMBER      | COUNTRY             | CLEANING CODES                                              |
|                      | 7216404             | India               | S                                                           |

ADDITIONAL PRODUCT NOTES

Exclusive Pattern, Embroidered Textiles Are Not, Guaranteed For Precise Color, Matching And Colorfastness., Color Placement Of Embroidery, May Vary. All Measurements, Quoted For Repeats Are, Approximate.