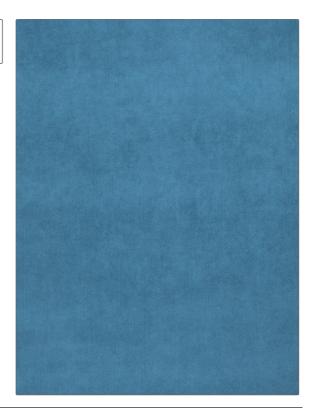

PATTERN 02569 **Peacock** COLOR BRAND APPLICATION Trend Fabric USES CATEGORIES Upholstery Wovens, Chenille, Eco / **Environment Plus** COLORS DESIGN TYPES Aqua / Teal Solid, Texture Plain RAILROADED Not Railroaded

| WIDTH                | VERTICAL REPEAT                                  | HORIZONTAL REPEAT                                 | CONTENT                                                       |
|----------------------|--------------------------------------------------|---------------------------------------------------|---------------------------------------------------------------|
| 56.00 in (142.24 cm) | 0.00 in (0.00 cm)                                | 0.00 in (0.00 cm)                                 | Face: 100% Polyester,<br>Backing: 97% Polyester, 3%<br>Cotton |
| BACKING              | FIRE CODES                                       | DOUBLE RUBS                                       | PRODUCT NUMBER                                                |
|                      | UFAC Class I, Passes NFPA<br>260, Passes MVS 302 | Exceeds 200,000 Double<br>Rubs (Wyzenbeek Method) | 7225716                                                       |
| COUNTRY              | CLEANING CODES                                   |                                                   |                                                               |
| China                | S                                                |                                                   |                                                               |