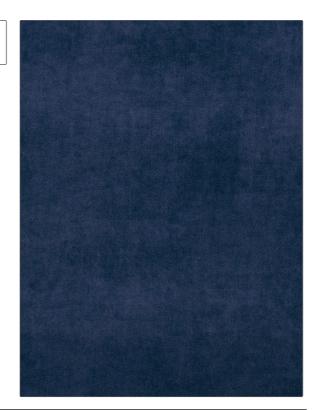

PATTERN 02569
COLOR 15

BRAND APPLICATION

Trend Fabric

USES CATEGORIES

Upholstery Wovens, Chenille, Eco / Environment Plus

COLORS DESIGN TYPES

Blue Solid, Texture Plain

RAILROADED